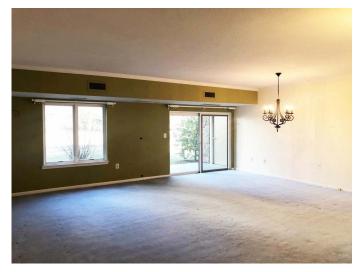

## Baldwin Building Apartment 134

Living Room / Dining Room combination

Courtyard view from patio

\$326,800.00 \* ONE BEDROOM, ONE BATH CHERRY MODIFIED APARTMENT 1,075 SF

Galley kitchen

Thank you for your interest in Beaumont. This Cherry Modified apartment is located on the first floor of the Baldwin Building with an eastern exposure overlooking a lovely courtyard.