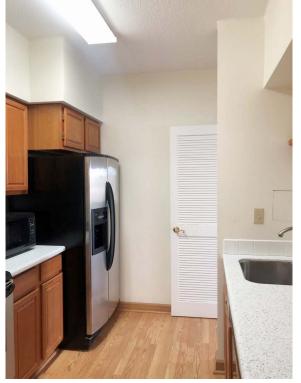

## Baldwin Building Apartment 134

Living Room / Dining Room combination

Courtyard view from patio

\$326,800.00 \* ONE BEDROOM, ONE BATH CHERRY MODIFIED APARTMENT 1,075 SF

Galley kitchen

Thank you for your interest in Beaumont. This Cherry Modified apartment is located on the first floor of the Baldwin Building with an eastern exposure overlooking a lovely courtyard.