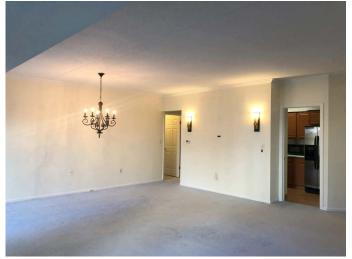

## Baldwin Building Apartment 134

Living Room / Dining Room combination

Courtyard view from patio

\$326,800.00 \* ONE BEDROOM, ONE BATH CHERRY MODIFIED APARTMENT 1,075 SF

Galley kitchen

Thank you for your interest in Beaumont. This Cherry Modified apartment is located on the first floor of the Baldwin Building with an eastern exposure overlooking a lovely courtyard.