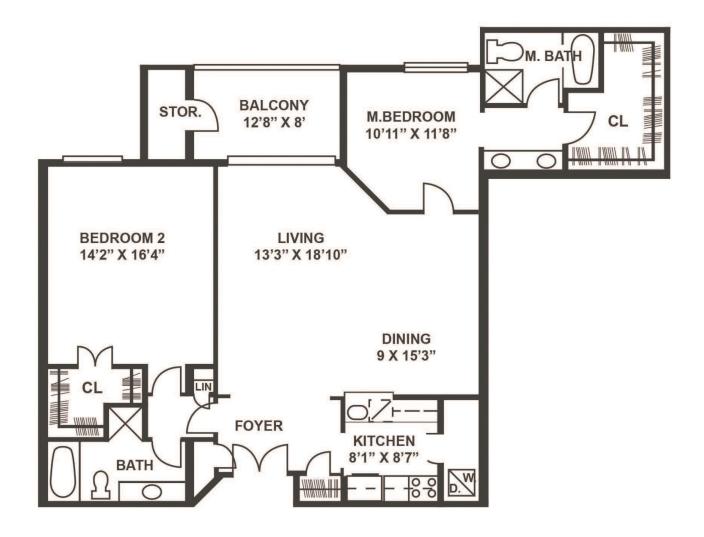

## This Modified Locust has a fresh new look! New wall-to-wall carpeting and paint! Bring your contractor!

The monthly fee for this apartment is \$6,714 (single occupancy) and \$9,052 (double occupancy). There is also a \$700 per month capital assessment fee.

## Baldwin Building Apartment 136

Living Room

Dining Area

Master Bedroom

Second Bedroom

Master Closet