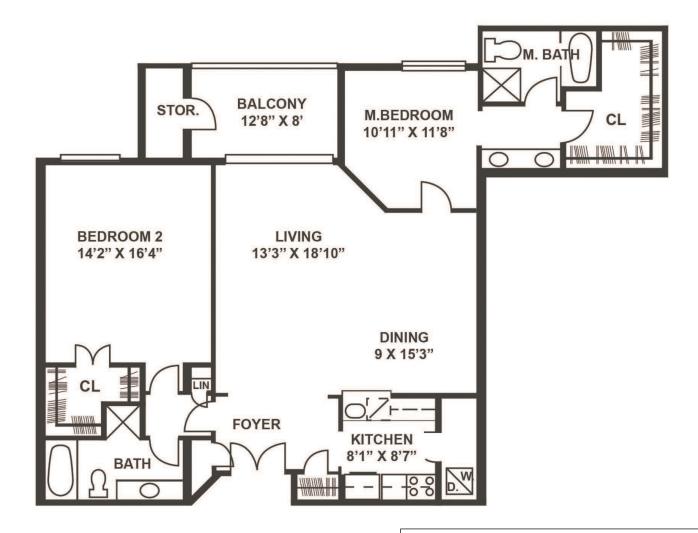

## Baldwin Building Apartment 136

\$586,500.00 \*
TWO BEDROOM, TWO BATH
MODIFIED LOCUST APARTMENT
1,356 SF

This Modified Locust apartment is a blank canvas, ready for your vision and creativity! This unit requires renovations and updates, offering a fantastic opportunity to add value. Sold as-is, the unit is priced to reflect the work needed. Bring your contractor and imagination, and transform this diamond in the rough into a gem!