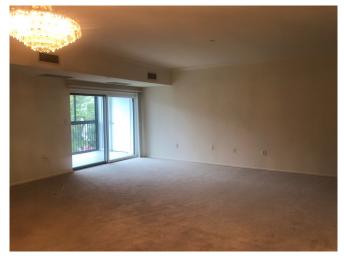

## **NEW LOWER PRICE!**

Living Room / Dining Room combination

Galley kitchen / laundry / pantry

Master bedroom

\$650,000.00\* - TWO BEDROOM, TWO BATH LOCUST APARTMENT, 1,298 SF Thank you for your interest in Beaumont. This Locust apartment is located on the third floor of the Baldwin Building with a northern exposure and a beautiful view of the courtyard and Beaumont mansion. It also has new wall-to-wall carpeting and a screen-enclosed balcony. The monthly fee for this apartment is \$6,925 (single occupancy) and \$9,173 (double occupancy). There is also a \$350 per month capital assessment fee.

## Baldwin Building Apartment 322

Second bedroom

Second bathroom

Beautiful courtyard view from screen-enclosed balcony