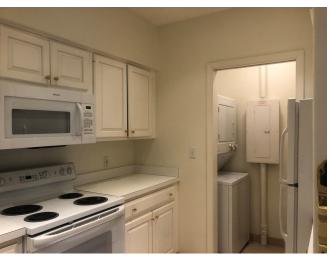

## **NEW LOWER PRICE!**

Living Room / Dining Room combination

Galley kitchen / laundry / pantry

Master bedroom

\$650,000.00\* - TWO BEDROOM, TWO BATH LOCUST APARTMENT, 1,298 SF Thank you for your interest in Beaumont. This Locust apartment is located on the third floor of the Baldwin Building with a northern exposure and a beautiful view of the courtyard and Beaumont mansion. It also has new wall-to-wall carpeting and a screen-enclosed balcony. The monthly fee for this apartment is \$6,925 (single occupancy) and \$9,173 (double occupancy). There is also a \$350 per month capital assessment fee.