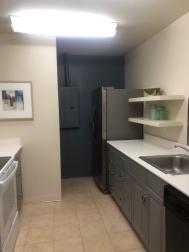

## Baldwin Building Apartment 216

Living Room with northern exposure and open den

Living / Dining area

\$860,000.00\*

TWO BEDROOM, TWO BATH WITH DEN

> SPRUCE APARTMENT

> > 1,525 SF

Galley kitchen