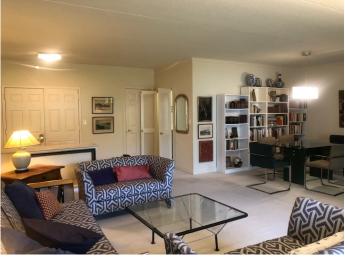

## Baldwin Building Apartment 216

Living Room with northern exposure and open den

Living / Dining area

\$860,000.00\*

TWO BEDROOM, TWO BATH WITH DEN

> SPRUCE APARTMENT

> > 1,525 SF

Galley kitchen