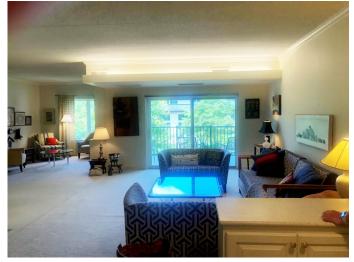

## Baldwin Building Apartment 216

Living Room with northern exposure and open den

Living / Dining area

\$860,000.00\*

TWO BEDROOM, TWO BATH WITH DEN

> SPRUCE APARTMENT

> > 1,525 SF

Galley kitchen

Thank you for your interest in Beaumont. This Spruce apartment is located on the second floor of the Baldwin Building with a northern exposure and a view of the beautiful courtyard. The monthly fee for this apartment is \$6,920 (single occupancy) and \$9,168 (double occupancy). There is also a \$350 per month capital assessment fee.