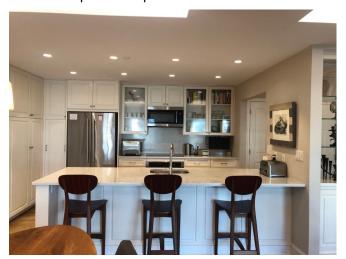

# Motivated seller has lowered the price of this stunning custom apartment!

Beautiful Open Concept Custom Kitchen

Thank you for your interest in Beaumont. This beautiful, fully renovated Spruce apartment is located on the 1st floor of the Baldwin building with many builtins and abundant closet space throughout. The monthly fee for this apartment is \$6,622.00 (single occupancy) and \$8,773.00 (double occupancy). There is also a \$350 per month capital assessment fee.