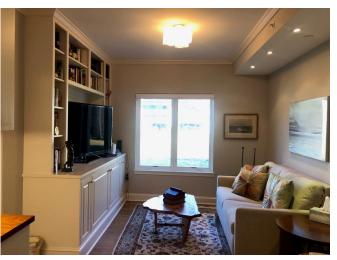

Dining Area with Built-ins

## \$1,150,000.00\* TWO BEDROOM, TWO BATH WITH DEN SPRUCE APARTMENT, 1,525 SF

Cozy Den with Built-ins