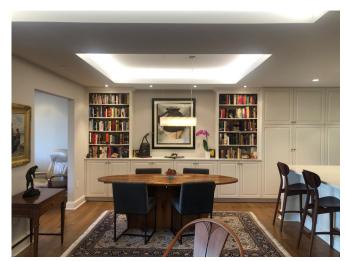

## Baldwin Building Apartment 114

# Motivated seller has lowered the price of this stunning custom apartment!







Beautiful Open Concept Custom Kitchen



Thank you for your interest in Beaumont. This beautiful, fully renovated Spruce apartment is located on the 1st floor of the Baldwin building with many builtins and abundant closet space throughout. The monthly fee for this apartment is \$6,622.00 (single occupancy) and \$8,773.00 (double occupancy). There is also a \$350 per month capital assessment fee.

Please contact Audrey Walsh, Director of Marketing, to schedule a time to view this unit at (610) 526-7004.

\* Plus a \$59,192.00 one-time special assessment for our campus building enhancement project. Call for details!



Dining Area with Built-ins

## \$1,150,000.00\* TWO BEDROOM, TWO BATH WITH DEN SPRUCE APARTMENT, 1,525 SF



Cozy Den with Built-ins

#### Baldwin Building Apartment 114







Beautiful Living Room with incredible lighting



Enclosed patio with beautiful view of courtyard with new plantings and seating! Also easy access to the common areas across the way!





Custom Office / Second Bedroom with large closet

### Baldwin Building Apartment 114







Hall Closet





Master Bedroom and Master Bath with built-ins