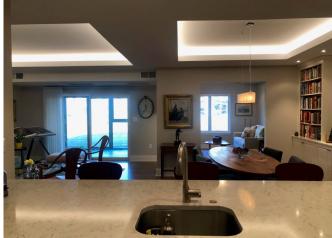

## Baldwin Building Apartment 114

# Motivated seller has lowered the price of this stunning custom apartment!







Beautiful Open Concept Custom Kitchen



Thank you for your interest in Beaumont. This beautiful, fully renovated Spruce apartment is located on the 1st floor of the Baldwin building with many builtins and abundant closet space throughout. The monthly fee for this apartment is \$6,622.00 (single occupancy) and \$8,773.00 (double occupancy). There is also a \$350 per month capital assessment fee.

Please contact Audrey Walsh, Director of Marketing, to schedule a time to view this unit at (610) 526-7004.

\* Plus a \$59,192.00 one-time special assessment for our campus building enhancement project. Call for details!



Dining Area with Built-ins

## \$1,150,000.00\* TWO BEDROOM, TWO BATH WITH DEN SPRUCE APARTMENT, 1,525 SF



Cozy Den with Built-ins

#### Baldwin Building Apartment 114