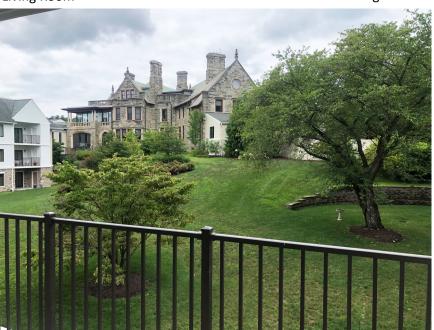

## Baldwin Building Apartment 224

\$730,000.00\*

TWO BEDROOM, TWO BATH WITH DEN

PINE APARTMENT 1,533 SF

Living Room

**Dining Room** 

Beautiful view of mansion and courtyard

Den / Office

Thank you for your interest in Beaumont. This Pine apartment is located on the 2nd floor of the Baldwin building with an incredible view of the Beaumont mansion and a lovely, quiet courtyard. At this asking price, you don't need to settle for someone else's design! Bring your architect and your creativity and create your next dream home!