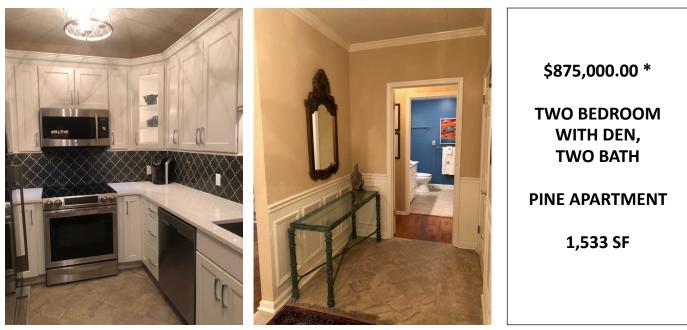

## Baldwin Building Apartment 127

Motivated seller has lowered the price of this lovely apartment!

Spacious Living Room

A warm welcoming Dining Room open to Living Room

**Renovated Galley Kitchen** 

Lovely Foyer

Thank you for your interest in Beaumont. This Pine apartment is located on the first floor of the Baldwin Building and has a southern exposure. The monthly fee for this apartment is \$6,627 (single occupancy) and \$8,778 (double occupancy). There is also a \$350 per month capital assessment fee.