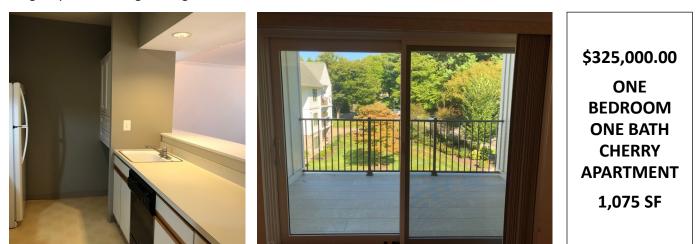

## Baldwin Building Apartment 334

**PRICE REDUCTION!** 

Bright Spacious Living /Dining Room Combination with built-ins

Open Galley Kitchen

Thank you for your interest in Beaumont. This Cherry apartment is located on the third floor of the Baldwin Building and has an eastern exposure. The monthly fee for this apartment is \$5,360 (single occupancy) and \$7,409 (double occupancy). There is also a \$350 per month capital assessment fee.