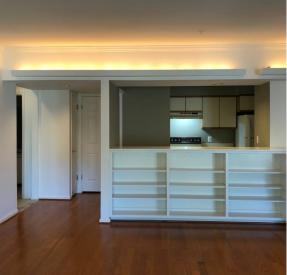

## Baldwin Building Apartment 334

**PRICE REDUCTION!** 

Bright Spacious Living /Dining Room Combination with built-ins

Open Galley Kitchen

Thank you for your interest in Beaumont. This Cherry apartment is located on the third floor of the Baldwin Building and has an eastern exposure. The monthly fee for this apartment is \$5,360 (single occupancy) and \$7,409 (double occupancy). There is also a \$350 per month capital assessment fee.