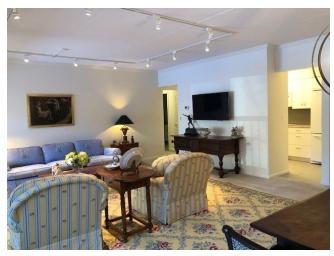

## Baldwin Building Apartment 234

REDUCED PRICE!

Beautiful Living Room with Open Floor Plan

Walk-thru Kitchen

Extra Living Space in Your Enclosed Balcony

Thank you for your interest in Beaumont. This beautifully renovated, move-in ready Cherry apartment is located on the 2nd floor of the Baldwin building close to the elevators and across the hall from your storage locker. Some features include a walk-thru kitchen and a glass enclosed balcony. The monthly fee for this apartment is \$5,153 (single occupancy) and \$7,123 (double occupancy). There is also a \$350 per month capital assessment fee.