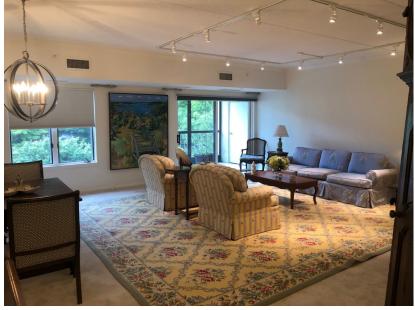

## Baldwin Building Apartment 234

REDUCED PRICE!

Beautiful Living Room with Open Floor Plan

Walk-thru Kitchen

Extra Living Space in Your Enclosed Balcony

Thank you for your interest in Beaumont. This beautifully renovated, move-in ready Cherry apartment is located on the 2nd floor of the Baldwin building close to the elevators and across the hall from your storage locker. Some features include a walk-thru kitchen and a glass enclosed balcony. The monthly fee for this apartment is \$5,153 (single occupancy) and \$7,123 (double occupancy). There is also a \$350 per month capital assessment fee.