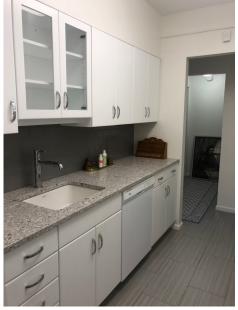

## Baldwin Building Apartment 234

REDUCED PRICE!

Beautiful Living Room with Open Floor Plan

Walk-thru Kitchen

Extra Living Space in Your Enclosed Balcony

Thank you for your interest in Beaumont. This beautifully renovated, move-in ready Cherry apartment is located on the 2nd floor of the Baldwin building close to the elevators and across the hall from your storage locker. Some features include a walk-thru kitchen and a glass enclosed balcony. The monthly fee for this apartment is \$5,153 (single occupancy) and \$7,123 (double occupancy). There is also a \$350 per month capital assessment fee.