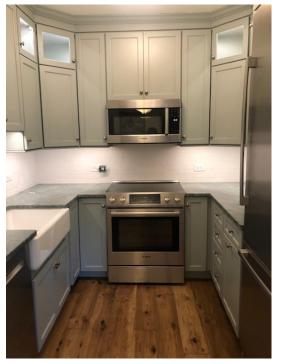

## Austin Building Apartment 269

This kitchen is perfect featuring extra counter space and Bosch appliances.

Your guests will be spoiled when staying with you in this lovely space. They will have their own private bathroom right next door.