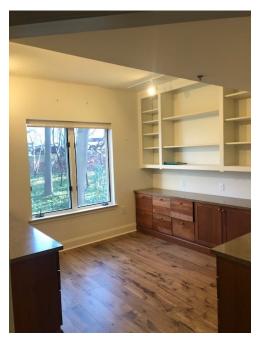

## \$695,000.00\* TWO BEDROOM WITH DEN TWO BATH PINE APARTMENT 1,533 SF

This den has been conformed to awesome office space. Everything a person would expect to find in a true office.

Thank you for your interest in Beaumont. This fully renovated corner Pine apartment is located on the 2nd floor of the Austin Building. The monthly fee for this apartment is \$6,068 (single occupancy) and \$8,038 double occupancy). There is also a \$350 per month capital assessment fee.