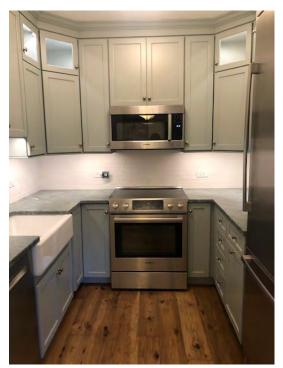

## Austin Building Apartment 269

This kitchen is perfect featuring extra counter space and Bosch appliances.

Your guests will be spoiled when staying with you in this lovely space. They will have their own private bathroom right next door.